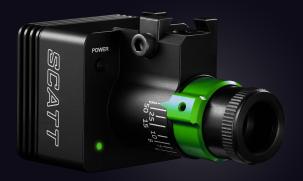

## **MX-W2** shooting trainer

The most advanced and feature-rich SCATT system The wireless optical sensor works with personal computers and portable devices via Wi-Fi Can be used with most types of guns For dry and live practice indoors and outdoors

indoor / outdoor

34 x 35 x 60 mm

56 g

from 2 m. and above wireless (Wi-Fi)

## Specifications

| Use                        |  |
|----------------------------|--|
| Distance to the target     |  |
| Connection type            |  |
| Optical sensor dimensions: |  |
| Optical sensor weight:     |  |
|                            |  |